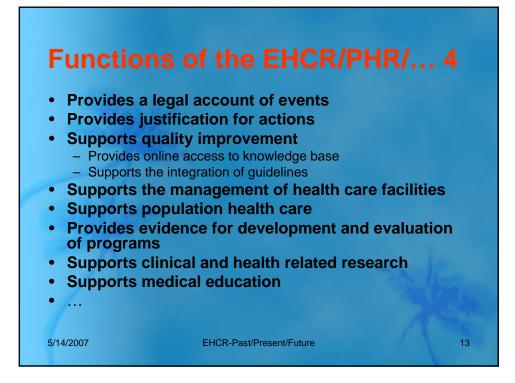

Many universities have a department for the history of medicine? Department / Institute for the history of medicine: N=1480 / 73 600 Department /Institute for the future of medicine: Do you know a department for the future of medicine? 5/14/2007 EHCR-Past/Present/Future 3