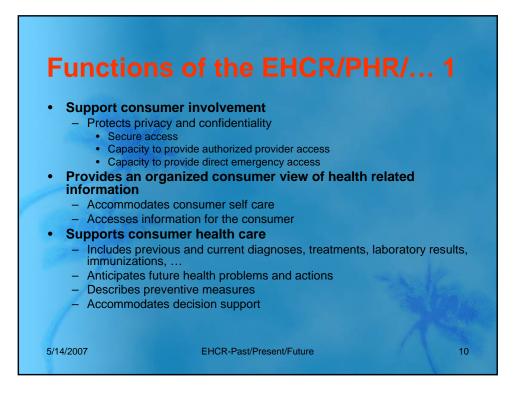

Many universities have a department for the history of medicine? Department / Institute for the history of medicine: N=1480 / 73 600 Department /Institute for the future of medicine: Do you know a department for the future of medicine? 5/14/2007 EHCR-Past/Present/Future 3