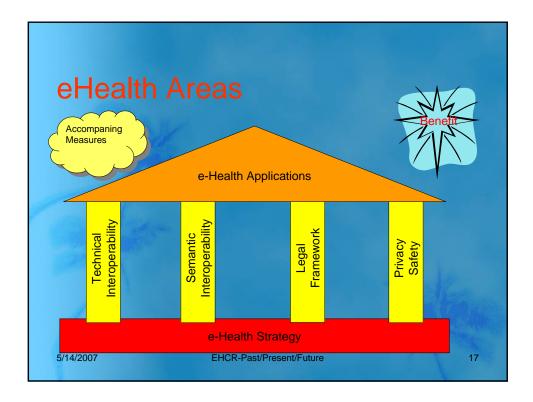

Many universities have a department for the history of medicine? Department / Institute for the history of medicine: N=1480 / 73 600 Department /Institute for the future of medicine: Do you know a department for the future of medicine? 5/14/2007 EHCR-Past/Present/Future 3



















































































































































## Conclusion

- eHealth is more about understanding people and processes, developing new models of care than about technology
  - Don't forget the patients and the health care providers
  - Start transformation management
- ICT is the necessary and appropriate tool
- Innovation in health care has to be evolutionary
- eHealth is the synergistic effect between modern knowledge based medicine and ICT
- eHealth is fit to face the challenges of the 21st century
- We need more incentives to implement eHealth

5/14/2007

EHCR-Past/Present/Future

77