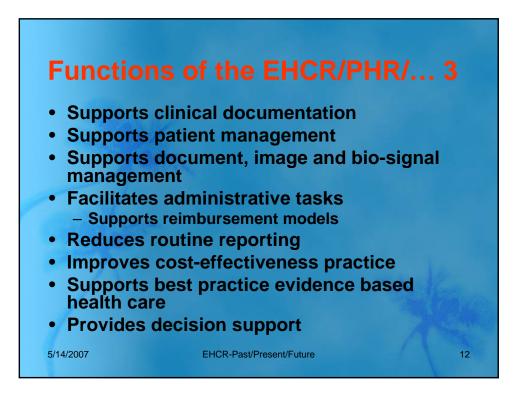

Many universities have a department for the history of medicine? Department / Institute for the history of medicine: N=1480 / 73 600 Department /Institute for the future of medicine: Do you know a department for the future of medicine? 5/14/2007 EHCR-Past/Present/Future 3