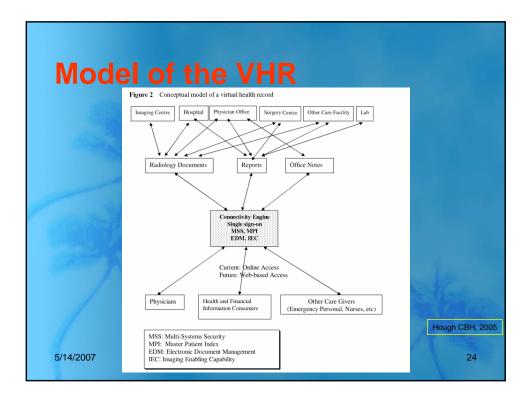

Many universities have a department for the history of medicine? Department / Institute for the history of medicine: N=1480 / 73 600 Department /Institute for the future of medicine: Do you know a department for the future of medicine? 5/14/2007 EHCR-Past/Present/Future 3



















































































































































## Conclusion

- eHealth is more about understanding people and processes, developing new models of care than about technology
  - Don't forget the patients and the health care providers
  - Start transformation management
- ICT is the necessary and appropriate tool
- Innovation in health care has to be evolutionary
- eHealth is the synergistic effect between modern knowledge based medicine and ICT
- eHealth is fit to face the challenges of the 21st century
- We need more incentives to implement eHealth

5/14/2007

EHCR-Past/Present/Future

77