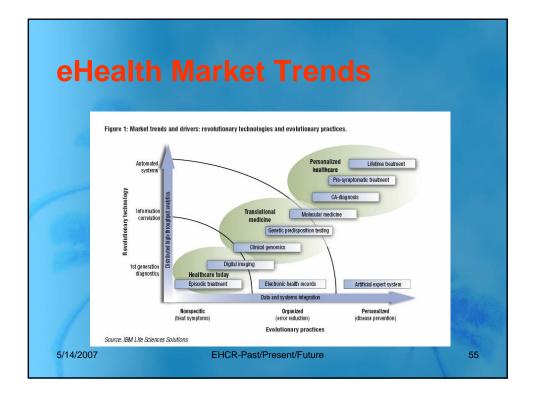

Many universities have a department for the history of medicine? Department / Institute for the history of medicine: N=1480 / 73 600 Department /Institute for the future of medicine: Do you know a department for the future of medicine? 5/14/2007 EHCR-Past/Present/Future 3



















































































































































## Conclusion

- eHealth is more about understanding people and processes, developing new models of care than about technology
  - Don't forget the patients and the health care providers
  - Start transformation management
- ICT is the necessary and appropriate tool
- Innovation in health care has to be evolutionary
- eHealth is the synergistic effect between modern knowledge based medicine and ICT
- eHealth is fit to face the challenges of the 21st century
- We need more incentives to implement eHealth

5/14/2007

EHCR-Past/Present/Future

77