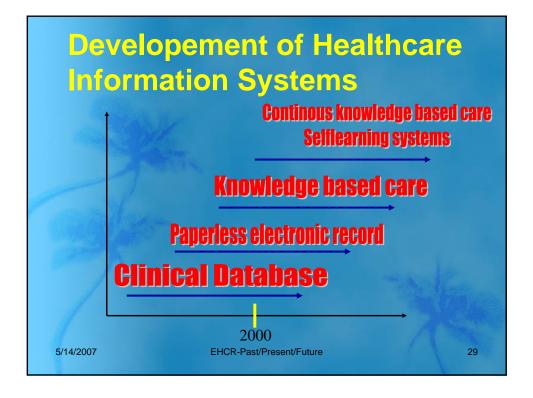

Many universities have a department for the history of medicine? Department / Institute for the history of medicine: N=1480 / 73 600 Department /Institute for the future of medicine: Do you know a department for the future of medicine? 5/14/2007 EHCR-Past/Present/Future 3



















































































































































## Conclusion

- eHealth is more about understanding people and processes, developing new models of care than about technology
  - Don't forget the patients and the health care providers
  - Start transformation management
- ICT is the necessary and appropriate tool
- Innovation in health care has to be evolutionary
- eHealth is the synergistic effect between modern knowledge based medicine and ICT
- eHealth is fit to face the challenges of the 21st century
- We need more incentives to implement eHealth

5/14/2007

EHCR-Past/Present/Future

77