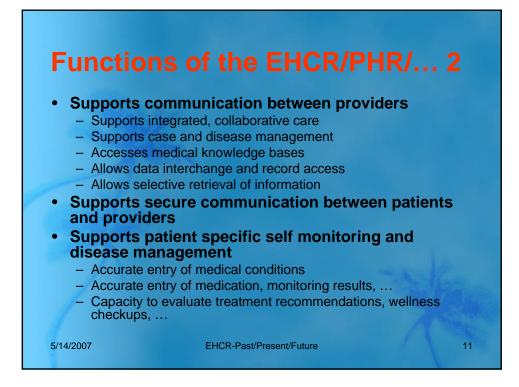

Many universities have a department for the history of medicine? Department / Institute for the history of medicine: N=1480 / 73 600 Department /Institute for the future of medicine: Do you know a department for the future of medicine? 5/14/2007 EHCR-Past/Present/Future 3