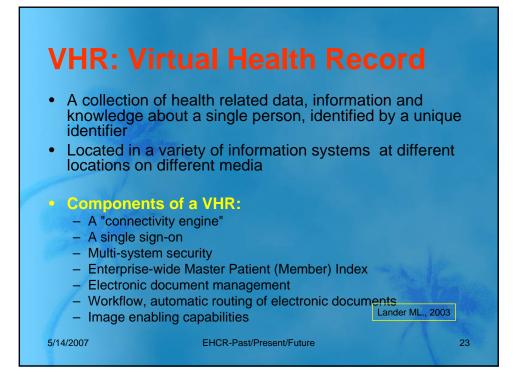

Many universities have a department for the history of medicine? Department / Institute for the history of medicine: N=1480 / 73 600 Department /Institute for the future of medicine: Do you know a department for the future of medicine? 5/14/2007 EHCR-Past/Present/Future 3



















































































































































## Conclusion

- eHealth is more about understanding people and processes, developing new models of care than about technology
  - Don't forget the patients and the health care providers
  - Start transformation management
- ICT is the necessary and appropriate tool
- Innovation in health care has to be evolutionary
- eHealth is the synergistic effect between modern knowledge based medicine and ICT
- eHealth is fit to face the challenges of the 21st century
- We need more incentives to implement eHealth

5/14/2007

EHCR-Past/Present/Future

77