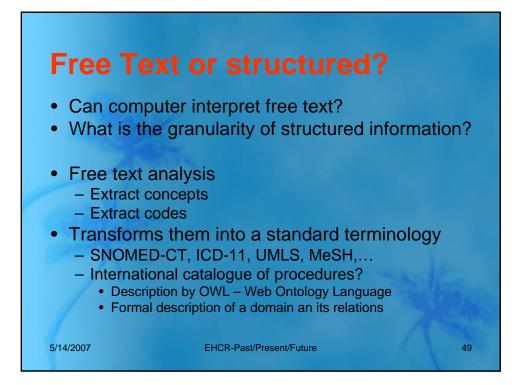

Many universities have a department for the history of medicine? Department / Institute for the history of medicine: N=1480 / 73 600 Department /Institute for the future of medicine: Do you know a department for the future of medicine? 5/14/2007 EHCR-Past/Present/Future 3



















































































































































## Conclusion

- eHealth is more about understanding people and processes, developing new models of care than about technology
  - Don't forget the patients and the health care providers
  - Start transformation management
- ICT is the necessary and appropriate tool
- Innovation in health care has to be evolutionary
- eHealth is the synergistic effect between modern knowledge based medicine and ICT
- eHealth is fit to face the challenges of the 21st century
- We need more incentives to implement eHealth

5/14/2007

EHCR-Past/Present/Future

77